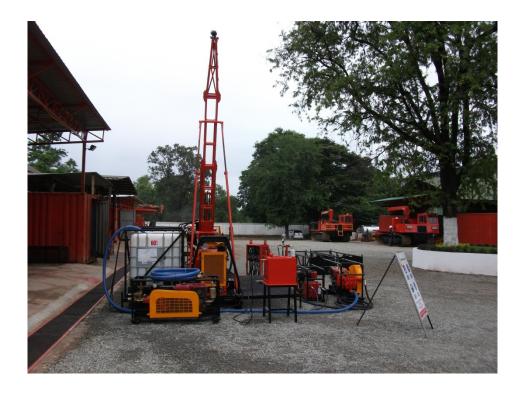

Wire Line Winch: 600Kg @ 210 bar, 250 metres 6mm wire rope.

**Rotation Head:** Oil bath single gear reduction, 3.3:1 speed 610rpm, Torque 335 Nm @ 210 Bar, Head slide to allow 6 Metre rod pull.

**Control Panel:** All hydraulic, electrical and instrumentation are mounted at the control panel.

Head Traverse: Fast feed 0.5 M per sec, slow feed 0-2 M per min.

Foot Clamp: Hydraulic Cylinders open/close, eccentric cam, tungsten insert jaw.

Drilling Capacity: PQ - 50 Metres / HQ - 100 Metres / NQ - 200 Metres.

Approximate Overall Rig Weight: 1,800kg

#### OFFICE ADDRESS



## ID200 Man-Portable Drill Rig



#### OFFICE ADDRESS

Indodrill Group Holdings Pte Ltd 20 Changi South Avenue 2 KWE Building, Singapore 486547

#### TELEPHONE NUMBER (65) 654 393 75



## ID200 Man-Portable Drill Rig





#### OFFICE ADDRESS

Indodrill Group Holdings Pte Ltd 20 Changi South Avenue 2 KWE Building, Singapore 486547

### TELEPHONE NUMBER (65) 654 393 75