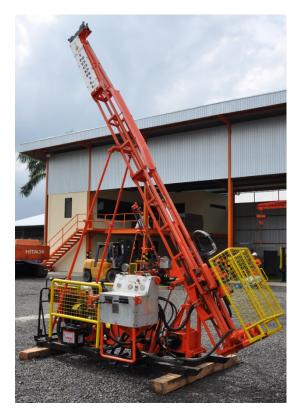

ire Line Winch: 600Kg @ 210 bar, 250 metres 6mm wire rope.

**Rotation Head:** Oil bath single gear reduction, 3.3:1 speed 610rpm, Torque 335 Nm @ 210 Bar, Head slide to allow 6 Metre rod pull.

**Control Panel:** All hydraulic, electrical and instrumentation are mounted at the control panel.

Head Traverse: Fast feed 0.5 M per sec, slow feed 0-2 M per min.

Foot Clamp: Hydraulic Cylinders open/close, eccentric cam, tungsten insert jaw.

Drilling Capacity: PQ - 50 Metres / HQ - 100 Metres / NQ - 200 Metres.

Approximate Overall Rig Weight: 1,800kg

#### OFFICE ADDRESS



## ID200 Man-Portable Drill Rig



#### OFFICE ADDRESS

Indodrill Group Holdings Pte Ltd 20 Changi South Avenue 2 KWE Building, Singapore 486547

#### TELEPHONE NUMBER (65) 654 393 75



## ID200 Man-Portable Drill Rig





#### OFFICE ADDRESS

Indodrill Group Holdings Pte Ltd 20 Changi South Avenue 2 KWE Building, Singapore 486547

### TELEPHONE NUMBER (65) 654 393 75