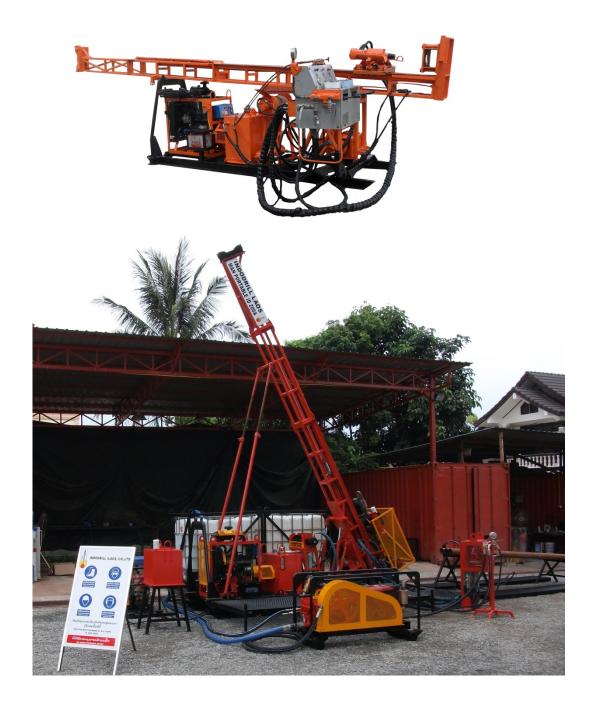

# MODEL: ID200 MAN-PORTABLE DRILL RIG

## **SPECIFICATIONS**

Engine: Kubota V1505 30HP @ 3000Rpm

Hydraulics: Fixed displacement gear pump, 2 segments, 60 litres and 30 litres @ 210 Bar.

Filtration: In-Tank filter on return Oil

Hydraulic Tank: Capacity 150 litres

Heat Exchanger: Hydraulic Oil Cooler, Water Cooled

**Mast:** Lattice boom construction, Allows 1.8 metres head travel, directly coupled to traverse cylinder. Mast Length 6.5 Metres allows for 6 Metre rod pull.

Pull Back: 2,500Kg @ 210 Bar

Pull Down: 1,000Kg @ 120 Bar

Main Winch: 2,700Kg @ 210 bar bare drum pull, 18 Metres 10mm wire rope

Wire Line Winch: 600Kg @ 210 bar, 250 metres 6mm wire rope.

**Rotation Head:** Oil bath single gear reduction, 3.3:1 speed 610rpm, Torque 335 Nm @ 210 Bar, Head slide to allow 6 Metre rod pull.

**Control Panel:** All hydraulic, electrical and instrumentation are mounted at the control panel.

Head Traverse: Fast feed 0.5 M per sec, slow feed 0-2 M per min.

Foot Clamp: Hydraulic Cylinders open/close, eccentric cam, tungsten insert jaw.

Drilling Capacity: PQ - 50 Metres / HQ - 100 Metres / NQ - 200 Metres.

Approximate Overall Rig Weight: 1,800kg